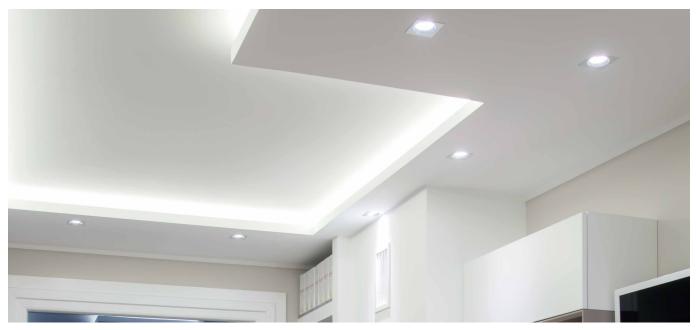

## SIMPLE Q

L10Q.

Polished aluminium recessed square light with COB LEDs CRI>90 for primary lighting in residential and retail environments. Choice of secondary optics. Excellent lumen/watt ratio; can be installed flush on plasterboard indoors, spring-mounted.