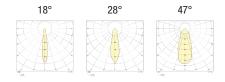

## MADE IN ITALY • Ø55 1.5 69.5x69.5 BASIC CODES **FINISHES** LIGHT BEAM LED COLOUR \_ 1 White **18** 18° ■ BN 4000K L10Q. ■ **BC** 3000K 2 Matt black **28** 28° **5** Gloss aluminium **47** 47° CC 2700K **6** Chrome **7** Brushed aluminium