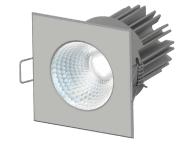

## SIMPLE Q

L10Q.

Polished aluminium recessed square light with COB LEDs CRI>90 for primary lighting in residential and retail environments. Choice of secondary optics. Excellent lumen/watt ratio; can be installed flush on plasterboard indoors, spring-mounted.

## MADE IN ITALY • Ø55 1.5 69.5x69.5 BASIC CODES **FINISHES** LIGHT BEAM LED COLOUR \_ 1 White **18** 18° ■ BN 4000K L10Q. ■ **BC** 3000K 2 Matt black **28** 28° **5** Gloss aluminium **47** 47° CC 2700K **6** Chrome **7** Brushed aluminium